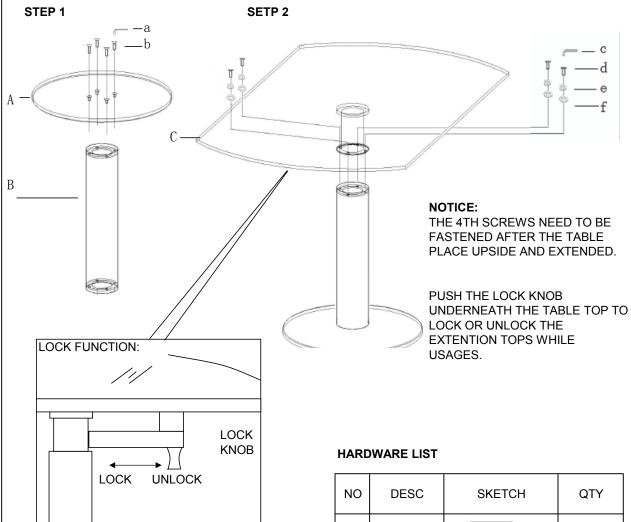

## **PART LIST**

| NO | DESC      | SKETCH | QTY  |
|----|-----------|--------|------|
| Α  | BASE      |        | 1 PC |
| В  | PILLAR    |        | 1 PC |
| С  | TABLE TOP |        | 1 PC |

| NO | DESC             | SKETCH  | QTY   |
|----|------------------|---------|-------|
| а  | ALLEN KEY        | 8mm     | 1PC   |
| b  | SCREW            |         | 4PCS  |
| С  | ALLEN KEY        | 5mm     | 1PC   |
| d  | SCREW            |         | 4PCS  |
| е  | SPRING<br>WASHER | <i></i> | 4 PCS |
| f  | FLAT<br>WASHER   | 0       | 4PCS  |

ATTENTION: PLEASE DO NOT RAISE THE FRAME ONLY WHEN RAISE UP AND MOVE OUT THE ASSEMBLED TABLE OUTSIDE THE PACKAGING. WHEN PLACE THE TABLE UPSIDE, HOLD THE METAL FRAME AND ALSO THE GLASS TO AVIOD THE GLASS BREAKGE